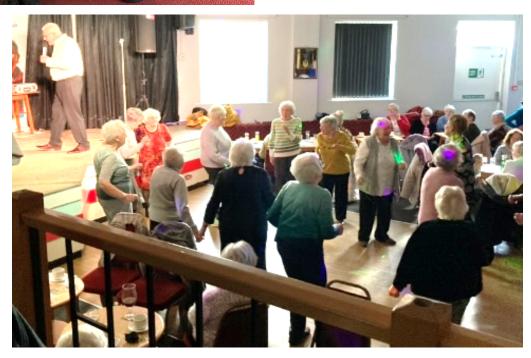

#### **Events**

We were able to hold the postponed Christmas event at Shafton Club at the end of February.

119 people attended and it was a great success.

#### **Comments from the attendees**

"Oh I really wish we coiuld have more of these events I would happily pay"

"Brilliant afternoon. Thank you so much"

"Can we have more pleased?"

"This is what us oldies want to get out and have some fun"

"I feel like I am 21 again I have been up dancing all afternoon"

"The buffet was beautiful as always thank you so much"

The Chatty Café continues to grow and averages 35-50 people each week. As well as making new friends, a number of people have been able to renew friendships with people they had lost touch with over the years.