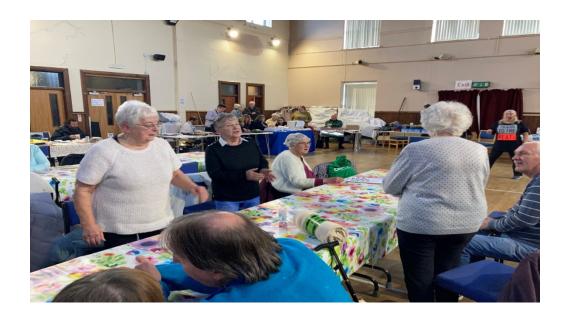

## Slipper Swap Event Monk Bretton

"I don't normally come to One Stop Shop, saw this event on Facebook, its been brilliant"

"I heard about this through word of mouth, (Susie Mac) its been a good thing, really enjoyed it, Green Doctors were really helpful"

#### **Introduction**

In order to try and help address social isolation following the Covid pandemic, the North East Area Council members agreed to support a Sloppy Slippers and Information, Advice and Guidance event in each of the four Wards.

The Neighbourhood Engagement Officer worked with Age UK Barnsley to facilitate this project, and the Area Manager and Public Health agreed to jointly fund these events.

The project enabled the elderly and people with mobility problems to exchange their old slippers for a new sturdy safe pair and had them fitted them correctly.

#### What was done

Wynsors shoes supplied sturdy slippers for care homes across the North-East area. Grafters Warehouse Ltd. a local business was approached to supply slippers for

the community events in a bid to 'shop local' and to support the Barnsley pound The event took place alongside a weekly 'one stop shop' aimed at over 50's. Residents can have a coffee, get advice on health & welfare and take part in an exercise class.

#### The result

Altogether we held 4 slipper exchanges across the North-East area in different venue. 75 pairs of slippers given out in the Monk Bretton Ward. Talking to the individuals whilst fitting the slippers also raised issues of social isolation amongst older people and the importance of social interaction for health and wellbeing.