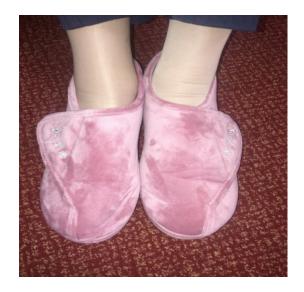

The Neighbourhood Engagement Officer worked with Age UK Barnsley to facilitate this project, and the Area Manager and Public Health agreed to jointly fund these events.

The project enabled the elderly and people with mobility problems to exchange their old slippers for a new sturdy safe pair and had them fitted them correctly.

#### The issue

In addition to help address social isolation the aim was to raise the awareness of the high number of slips, trips and falls in the home for people over the age of 65 which is caused by poorly fitting slippers. This issue is known as one of the leading causes of 1 in 3 people aged over 65 falling in their own home often leading to admissions to hospital for fractures and breaks of their already fragile bones. Some researchers in the early 2000s believed that well fitted footwear reduced falls by 60%.

#### What was done

Wynsors shoes supplied sturdy slippers for care homes across the North-East area. Grafters Warehouse Ltd. a local business was approached to supply slippers for

the community events in a bid to 'shop local' and to support the Barnsley pound The event took place alongside a weekly 'one stop shop' aimed at over 50's. Residents can have a coffee, get advice on health & welfare and take part in an exercise class.

#### The result

Altogether we held 4 slipper exchanges across the North-East area in different venue. 75 pairs of slippers given out in the Monk Bretton Ward. Talking to the individuals whilst fitting the slippers also raised issues of social isolation amongst older people and the importance of social interaction for health and wellbeing.