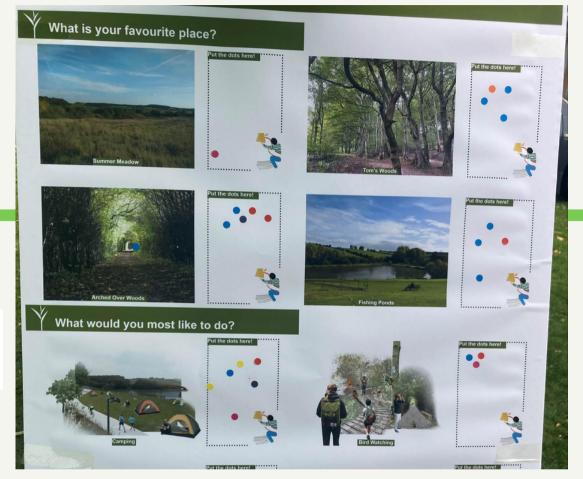

Over these 6 weeks, students from the Live Projects programme met weekly with the Dell Steering Group, local residents & young people. These sessions provided opportunities for local residents to share their ideas & knowledge about the local area & co-design proposals for improvements to The Dell.

# CONSULTATION OF PROPOSALS

The event also provided an opportunity to discuss the proposals 8 get further resident input.

### CO-DESIGN

Emphasising and valueing local knowledge & experience as a way to develop proposals.