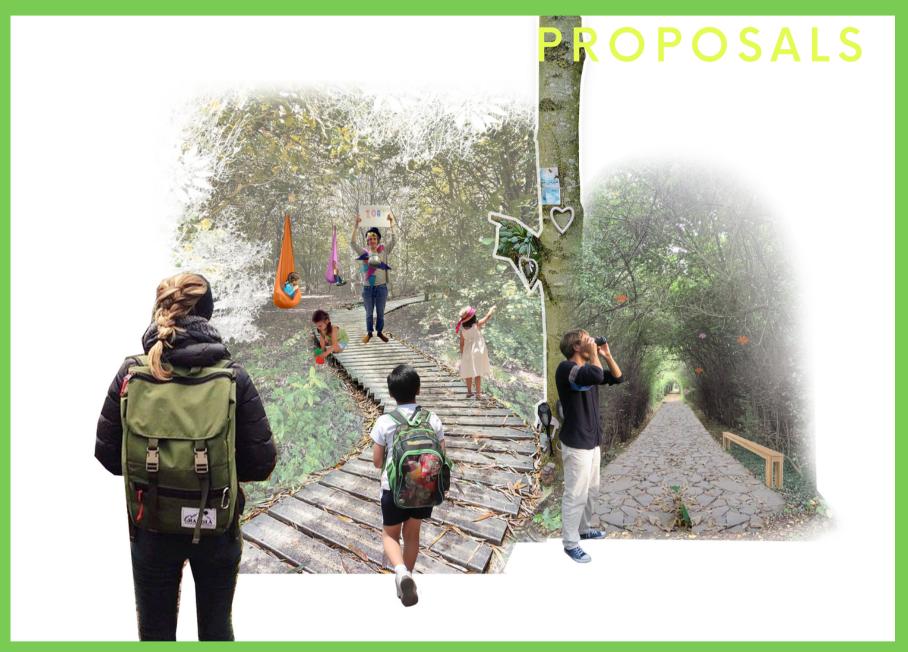

# The Dell Crimethorpe

A partnership project between the Dell Steering Group & North East Area Council

# Background

Since mid 2020 - A group of residents have come together, with support from the CDO for North East Ward, under the banner of the Dell Steering Group, looking to make improvements to The Dell, a green space in Grimethorpe.

This emerged out of a residents-led survey that showed that many people care a lot about the green space & park, but often feel unsafe or unprepared to go to the dell due to issues of ASB, neglect or issues with access.

# SHEFFIELD UNIVERSITY LIVE PROJECTS

Beginning in October 2021, the North
East Area Council commissioned
Sheffield University's Architecture
Department, as part of the Live Projects
initiative, to work with the Dell Steering
Group & other partners, to develop a
set of proposals that the Area Council
will work with the group to take
forward.

Over these 6 weeks, students from the Live Projects programme met weekly with the Dell Steering Group, local residents & young people. These sessions provided opportunities for local residents to share their ideas & knowledge about the local area & co-design proposals for improvements to The Dell.

# CO-DESIGN & ENGAGEMENT ACTIVITIES

THE FINAL EVENT OF THE PROGRAMME FOCUSED AROUND GAINING YOUNG PEOPLES VIEWS TOWARD THE PROPOSALS. THE CENTRAL ASPIRATION OF THE PROCESS WAS TO ENSURE YOUNG PEOPLE PLAYED A CENTRAL ROLE THOUGHOUT, & THEREFORE THE GROUP WANTED TO MAKE THE ENGAGEMENT EVENT AS APPEALING AND RELEVANT AS POSSIBLE TO ENCOURAGE THEIR INVOLVEMENT.

# Outputs of the process

230

PEOPLE HAVE BEEN
INVOLVED DIRECTLY IN
AN ENGAGEMENT ACTIVITY
SO FAR

65

OF THESE PEOPLE WERE UNDER THE AGE OF 16

32

NEW VOLUNTEERS SIGNED

UP TO BE INVOLVED IN

THE PROJECT

Page 34

Creating improved access to the pond areas + creating wildlife educational opporunties

### SOME OF THE

Improving pathways and access to woodland areas + facilitating better access in and around the site.

## PROPOSALS CONTINUED

Creating a community orchard & wildflower meadow on the former 'summer meadow' site.

Creating a temporary community hub, community cafe & youth space at the heart of The Dell.