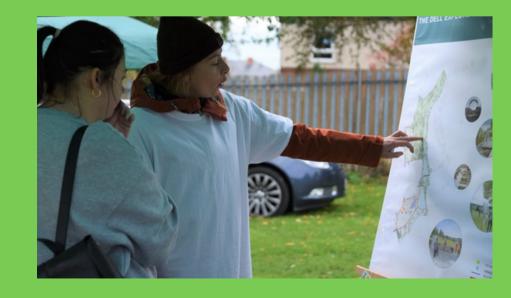

# SHEFFIELD UNIVERSITY LIVE PROJECTS

Beginning in October 2021, the North
East Area Council commissioned
Sheffield University's Architecture
Department, as part of the Live Projects
initiative, to work with the Dell Steering
Group & other partners, to develop a
set of proposals that the Area Council
will work with the group to take
forward.

Over these 6 weeks, students from the Live Projects programme met weekly with the Dell Steering Group, local residents & young people. These sessions provided opportunities for local residents to share their ideas & knowledge about the local area & co-design proposals for improvements to The Dell.

# CO-DESIGN & ENGAGEMENT ACTIVITIES

THE FINAL EVENT OF THE PROGRAMME FOCUSED AROUND GAINING YOUNG PEOPLES VIEWS TOWARD THE PROPOSALS. THE CENTRAL ASPIRATION OF THE PROCESS WAS TO ENSURE YOUNG PEOPLE PLAYED A CENTRAL ROLE THOUGHOUT, & THEREFORE THE GROUP WANTED TO MAKE THE ENGAGEMENT EVENT AS APPEALING AND RELEVANT AS POSSIBLE TO ENCOURAGE THEIR INVOLVEMENT.

# CONSULTATION OF PROPOSALS

The event also provided an opportunity to discuss the proposals 8 get further resident input.