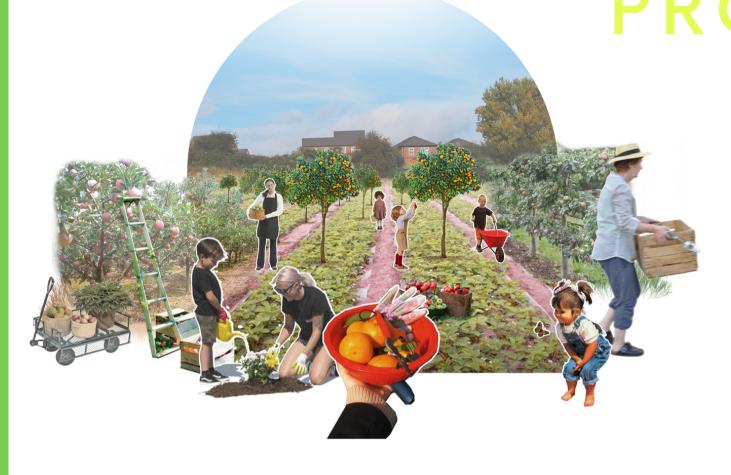

## PROPOSALS CONTINUED

Creating a community orchard & wildflower meadow on the former 'summer meadow' site.

Creating a temporary community hub, community cafe & youth space at the heart of The Dell.