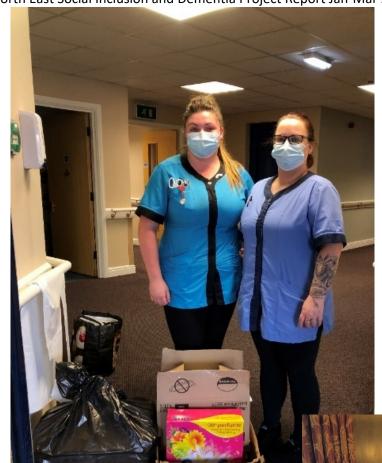

122 Slippers were also provided by Wynsors World of Shoes for Cherry Trees, Oakwood Grange, Belle Green and Burntwood. Although we weren't able to go into the homes ourselves at that time, staff fitted them and sent us a few pictures!