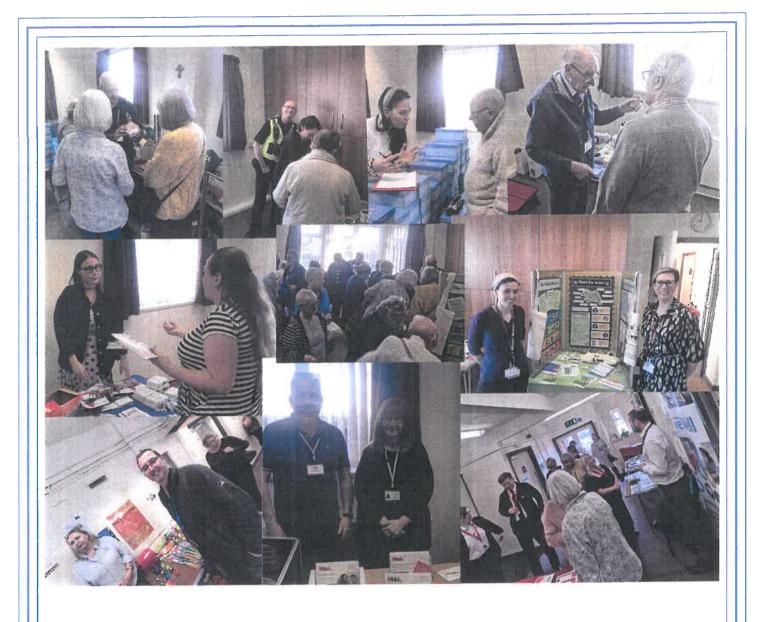

## Slipper Swap Event Monk Bretton

"I don't normally come to One Stop Shop, saw this event on Facebook, its been brilliant"

"I heard about this through word of mouth, (Susie Mac) its been a good thing, really enjoyed it, Green Doctors were really helpful"

"Fantastic event, useful information, lovely, friendly atmosphere"

Working in partnership with:

#### What was done

Wynsors shoes supplied sturdy slippers for care homes across the North-East area. Grafters Warehouse Ltd. a local business was approached to supply slippers for

the community events in a bid to 'shop local' and to support the Barnsley pound The event took place alongside a weekly 'one stop shop' aimed at over 50's. Residents can have a coffee, get advice on health & welfare and take part in an exercise class.

#### The result

Altogether we held 4 slipper exchanges across the North-East area in different venue. 75 pairs of slippers given out in the Monk Bretton Ward. Talking to the individuals whilst fitting the slippers also raised issues of social isolation amongst older people and the importance of social interaction for health and wellbeing.

A number of other services attended to provide advice and support.

Health and Wellbeing Fayres - In conjunction with the North East Area team we were able to put on 4 events at held at Cudworth (as part of the Chatty Café), Manor Court, Royston, Dog Hill Community Centre, Shafton and the One Stop Shop, Monk Bretton Methodist Church. The emphasis was on providing suitable slippers to prevent falls and one of the Falls Prevention physiotherapists was on hand to give advice. 149 pairs of slippers were handed out, supplied by local firm Grafters at Royston. Depending on the size of the venue, with other local organisations including Age UK Information & Advice service, Barnsley Healthwatch, Live Well Barnsley, South Yorkshire Fire & Rescue, Cancer aftercare and Berneslai Homes.