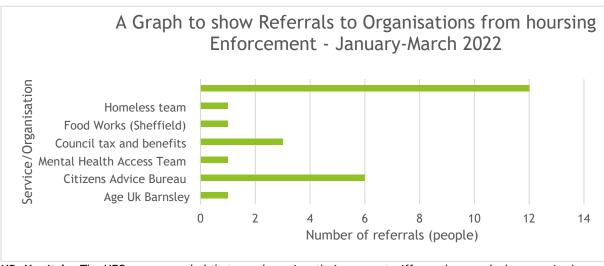

ple to be reluctant to heat their home adequately although hopefully warmer temperatures are coming which will help the situation. Boiler re-pressurisation issues are still commonplace as well as the need for radiators to be bled regularly. Again, I have been able to resolve some of these issues over the telephone. I have carried out eight property inspections and dealt with other disrepair complaints by telephone and email".

- 9 General Disrepair
- · 4 Defective Heating/Hot Water
- 4 Damp & Mould
- 3 Excess cold
- 3 Structural collapse
- 3 Position and operability of amenities

I continue to provide a lot of advice to tenants about ways to combat condensation.



#### Supporting and identifying Vulnerable tenants

• 6 households ic antified

Agencies and Services referred to: 12 people



NB: Uswitch - The HEO recommended that people review their energy tariffs yearly as and when required. Food Works (Sheffield) - 1 family was informed about Food Works, which offers surplus food parcels from major supermarkets for a minimum £1 donation

#### The Outcomes, Impacts and Results January-March 2022

|   | Worked with x12 households to directly support with waste disposal and recycling leading to more waste recycling and less waste on the premises                                                                                               |
|---|-------------------------------------------------------------------------------------------------------------------------------------------------------------------------------------------------------------------------------------------