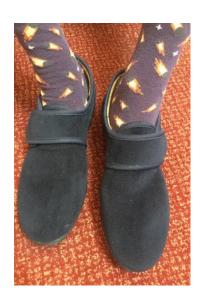

The Neighbourhood Engagement Officer worked with Age UK Barnsley to facilitate this project, and the Area Manager and Public Health agreed to jointly fund these events.

The project enabled the elderly and people with mobility problems to exchange their old slippers for a new sturdy safe pair and had them fitted them correctly.

#### The issue

In addition to help address social isolation the aim was to raise the awareness of the high number of slips, trips and falls in the home for people over the age of 65 which is caused by poorly fitting slippers. This issue is known as one of the leading causes of 1 in 3 people aged over 65 falling in their own home often leading to admissions to hospital for fractures and breaks of their already fragile bones. Some researchers in the early 2000s believed that well fitted footwear reduced falls by 60%.

#### What was done

Wynsors shoes supplied sturdy slippers for care homes across the North-East area. Grafters Warehouse Ltd. a local business was approached to supply slippers for

the community events in a bid to 'shop local' and to support the Barnsley pound The event took place alongside a weekly 'one stop shop' aimed at over 50's. Residents can have a coffee, get advice on health & welfare and take part in an exercise class.

#### The result

Altogether we held 4 slipper exchanges across the North-East area in different venue. 75 pairs of slippers given out in the Monk Bretton Ward. Talking to the individuals whilst fitting the slippers also raised issues of social isolation amongst older people and the importance of social interaction for health and wellbeing.