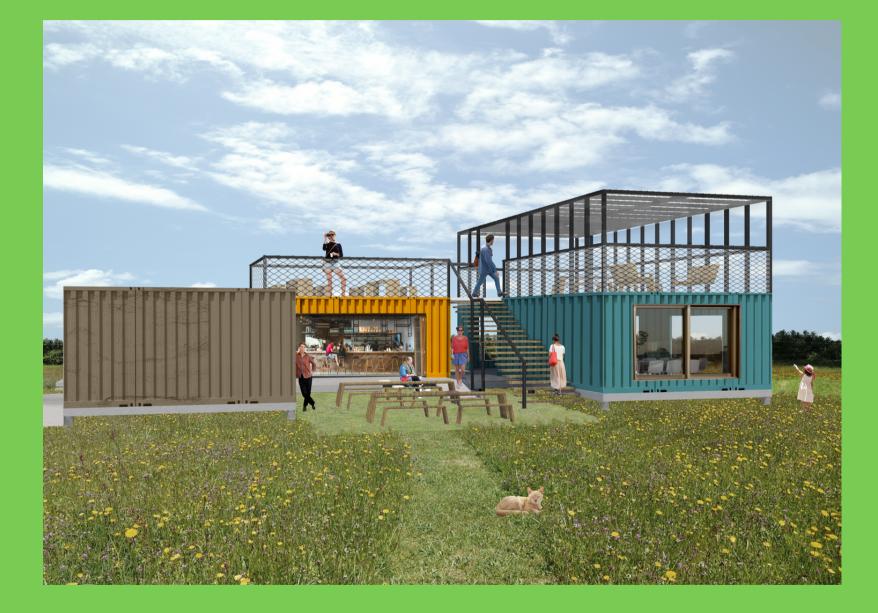

## PROPOSALS CONTINUED

Creating a community orchard & wildflower meadow on the former 'summer meadow' site.

Creating a temporary community hub, community cafe & youth space at the heart of The Dell.