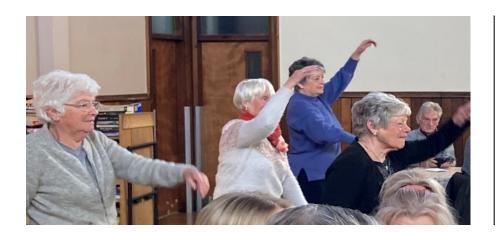

## Slipper Swap Event Monk Bretton

"I don't normally come to One Stop Shop, saw this event on Facebook, its been brilliant"

"I heard about this through word of mouth, (Susie Mac) its been a good thing, really enjoyed it, Green Doctors were really helpful"

#### **Introduction**

In order to try and help address social isolation following the Covid pandemic, the North East Area Council members agreed to support a Sloppy Slippers and Information, Advice and Guidance event in each of the four Wards.

The Neighbourhood Engagement Officer worked with Age UK Barnsley to facilitate this project, and the Area Manager and Public Health agreed to jointly fund these events.

The project enabled the elderly and people with mobility problems to exchange their old slippers for a new sturdy safe pair and had them fitted them correctly.

#### What was done

Wynsors shoes supplied sturdy slippers for care homes across the North-East area. Grafters Warehouse Ltd. a local business was approached to supply slippers for

the community events in a bid to 'shop local' and to support the Barnsley pound The event took place alongside a weekly 'one stop shop' aimed at over 50's. Residents can have a coffee, get advice on health & welfare and take part in an exercise class.

#### The result

Altogether we held 4 slipper exchanges across the North-East area in different venue. 75 pairs of slippers given out in the Monk Bretton Ward. Talking to the individuals whilst fitting the slippers also raised issues of social isolation amongst older people and the importance of social interaction for health and wellbeing.